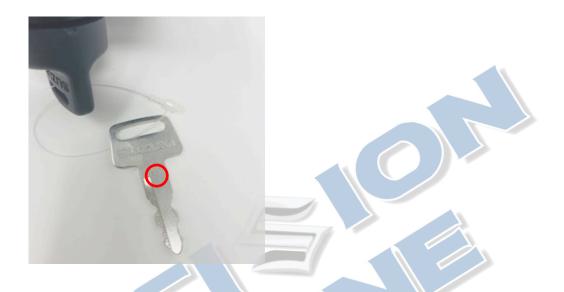

## **How to Locate Your Suzuki Engine Key Number**

The easiest way to find your ignition key number; check for the 3 digit code on your current keys. (See Photo Below)

Updated: 03/31/2022

If you do not have your key available to find the correct key number. Pull out your ignition panel; on the top back side of the panel you will find your corresponding three digit code that will indicate which replacement key you need to purchase.