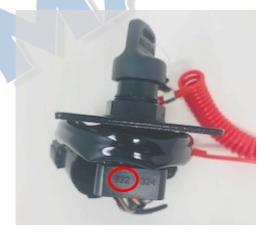

## **How to Locate Your Suzuki Engine Key Number**

The easiest way to find your ignition key number; check for the 3 digit code on your current keys. (See Photo Below)

Updated: 03/31/2022

If you do not have your key available to find the correct key number. Pull out your ignition panel; on the top back side of the panel you will find your corresponding three digit code that will indicate which replacement key you need to purchase.

(See Photo Below For Code Location)

All replacement ignition keys can be purchased directly from our website:

https://suzukioutboardmarine.com/category/ignition-keys/